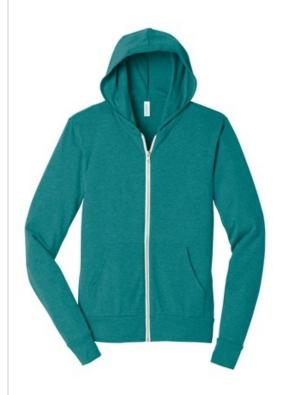

# BELLA+CANVAS <sup>®</sup> Unisex Triblend Full-Zip Lightweight Hoodie. BC3939

- 1x1 smooth ribbed fabric uniquely engineered with a flat surface ideal for screen printing
- Retail fit
- Tear-away label
- No drawstrings
- Side seamed
- 5.6-ounce, 50/25/25 poly/Airlume combed and ring spun cotton/rayon, 32 singles