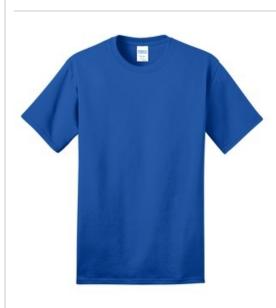

# **Ring Spun Cotton Tee. PC150**

Soon to be your favorite tee. Discover the extra soft difference 100% ring spun cotton makes in this finer, smoothfaced and durable must-have tee that features 1-inch extra length in the body.

- 5.5-ounce, 100% ring spun cotton
- 90/10 ring spun cotton/poly (Athletic Heather)
- Removable tag for comfort and relabeling