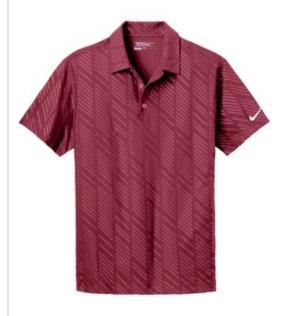

# Nike Dri-FIT Embossed Polo. 632412

Subtly embossed geometric graphics add texture and update this relaxed sports look, while Dri-FIT moisture management technology helps keep you dry and comfortable. Features a self-fabric collar, three-button placket and open hem sleeves. The contrast Swoosh design trademark is embroidered on the left sleeve. Made of 5.8-ounce, 91/9 polyester/spandex Dri-FIT fabric.