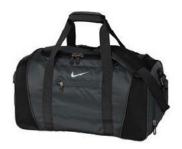

## Nike Golf Medium Duffel, TG0241

With plenty of space for workout gear and more, this duffel features zippered front and end pockets and a side zippered wet/dry pocket with ventilation.

- 150 x 300D polyester/1,680D ballistic nylon
- 150D polyester lining
- Contrast welded Swoosh design trademark
- Zippered main compartment
- Dual web handles with padded grip
- Adjustable, detachable, padded shoulder strap
- Dimensions: 20"l x 11"w x 11"d; Approx. 2,420 cubic inches