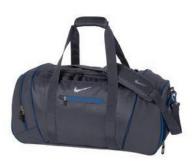

## Nike Golf Large Duffel. TG0240

With plenty of space for workout gear and more, this duffel features zippered front and end pockets and a side zippered wet/dry pocket with ventilation.

- 150 x 300D polyester/1,680D ballistic nylon
- 150D polyester lining
- Contrast welded Swoosh design trademark
- Zippered main compartment
- Dual web handles with padded grip
- Adjustable, detachable, padded shoulder strap
- Dimensions: 23.5"l x 11.5"w x 12"d; Approx. 3,243 cubic inches

## COLOR INFORMATION

Black/ Antracite PMS PROCESS BLACK C Dark Grey/ Military Blue PMS 425 C