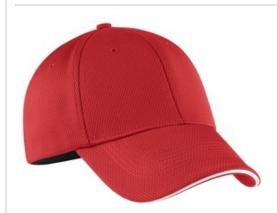

# Nike Dri-FIT Mesh Swoosh Flex Sandwich Cap. 333115

Only Nike Golf could engineer a moisture-wicking cap this flexible and stylish. This cap has a structured, mid-profile design. The Swoosh Flex sweatband ensures an exceptional fit. The contrast Swoosh design trademark is embroidered on the bill and center back in the same color as the trim. Made of 100% polyester knit mesh.