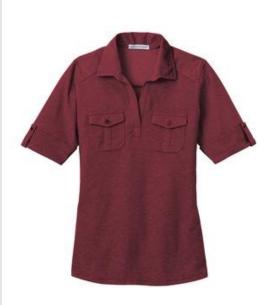

# DISCONTINUED Port Authority<sup>®</sup> Ladies Oxford Pique Double Pocket Polo. L557

Double front pockets give this moisture-wicking polo an eyecatching, contemporary look. The two-tone pique texture makes it a great choice for the office or the weekend.

- 5.2-ounce, 55/45 cotton/poly pique
- Double-needle details throughout
- Self-fabric collar
- Two button-through flap patch pockets
- Open Y-neck placket
- Cuffed sleeves with decorative button tabs