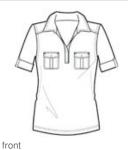

# DISCONTINUED Port Authority<sup>®</sup> Ladies Oxford Pique Double Pocket Polo. L557

Double front pockets give this moisture-wicking polo an eyecatching, contemporary look. The two-tone pique texture makes it a great choice for the office or the weekend.

- 5.2-ounce, 55/45 cotton/poly pique
- Double-needle details throughout
- Self-fabric collar
- Two button-through flap patch pockets
- Open Y-neck placket
- Cuffed sleeves with decorative button tabs