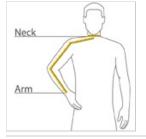

## HOW TO MEASURE

COLOR INFORMATION

NECK Measure around the fullest part of the neck at the base.

## ARM

Place hand on hip. Start at the center of the back of the neck and measure across the shoulder, to the elbow, and then down to the wrist.