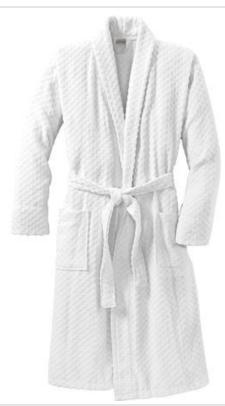

# Port Authority<sup>®</sup> Checkered Terry Shawl Collar Robe. R103

A welcome indulgence, this cotton robe with its checkered texture and exceptional absorbency is perfect for the pool, spa or resort.

- 9.2-ounce, 100% cotton
- Two patch pockets at hips
- Self-fabric belt and loops for easy adjustment
- Measures:32"-40" chest, 47" length (S/M); 40"-54" chest, 50" length (L/XL)