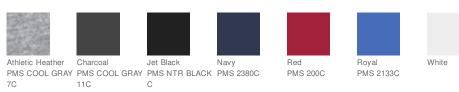

astic bottles
- Side seamed with a contoured body for a feminine fit

Due to the nature of 50/50 cotton/polyester neon fabrics, special care must be taken throughout the printing process. **CARE INSTRUCTIONS** 

Machine wash cold, inside out with like colors, only nonchlorine bleach when needed. Tumble dry medium. Do not iron.





HOW TO MEASURE



#### BUST

Measure under the arm and around the fullest part of the bust with arms down, keeping tape horizontal.

#### SIZE CHART

|      | XS    | S     | Μ     | L     | XL    | XXL   | 3XL   | 4XL   |
|------|-------|-------|-------|-------|-------|-------|-------|-------|
| Bust | 32-34 | 35-36 | 37-38 | 39-41 | 42-44 | 45-47 | 48-51 | 52-55 |
| Size | 2     | 4/6   | 8/10  | 12/14 | 16/18 | 20/22 | 24/26 | 28/30 |

### COLOR INFORMATION