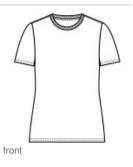

## Port & Company<sup>®</sup> Ladies Core Blend Tee. LPC55

A reliable choice for comfort, softness and durability.

- 5.5-ounce, 50/50 cotton/poly
- Made with up to 5% recycled polyester from plastic bottles
- Side seamed with a contoured body for a feminine fit