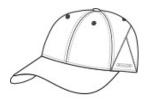

## CENDURANCE

# OGIO® ENDURANCE Apex Cap. OE650



- Sweat-wicking
- Breathable
- 96/4 poly/spandex
- Structured, mid profile
- Pieced mid panel with reflective OGIO logo
- Reflective O heat transfer at back
- Comfortable stretch fit



front



back

#### **HOW TO MEASURE**

#### HATS

Measure the circumference around the head, above the eyebrow and at the widest part of the head. Divide number by 3.14 for hat size.

### SIZE CHART

|           | S/M            | L/XL         |
|-----------|----------------|--------------|
| Hat Size  | 6 7/8- 7 1/4   | 7 3/8- 7 3/4 |
| Head Size | 21 5/8- 22 3/4 | 23- 24 1/4   |
|           |                |              |

#### **COLOR INFORMATION**





PMS NTR BLACK PMS 425C