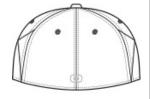

## CENDURANCE

# OGIO® ENDURANCE Apex Cap. OE650



- Sweat-wicking
- Breathable
- 96/4 poly/spandex
- Structured, mid profile
- Pieced mid panel with reflective OGIO logo
- Reflective O heat transfer at back
- Comfortable stretch fit



front



back

#### **HOW TO MEASURE**

#### HATS

Measure the circumference around the head, above the eyebrow and at the widest part of the head. Divide number by 3.14 for hat size.

### SIZE CHART

|           | S/M            | L/XL         |
|-----------|----------------|--------------|
| Hat Size  | 6 7/8- 7 1/4   | 7 3/8- 7 3/4 |
| Head Size | 21 5/8- 22 3/4 | 23- 24 1/4   |
|           |                |              |

#### **COLOR INFORMATION**





PMS NTR BLACK PMS 425C