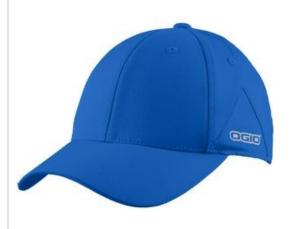

# OGIO® ENDURANCE Apex Cap. OE650

- Sweat-wicking
- Breathable
- 96/4 poly/spandex
- Structured, mid profile
- Pieced mid panel with reflective OGIO logo
- Reflective O heat transfer at back
- Comfortable stretch fit