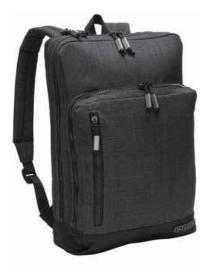

## OGIO® Sly Pack 411086

The sleek, streamlined Sly Pack melds uncompromising style with unequalled laptop and tablet protection.

- TPE-backed two-tone 600D poly/TPE-backed 450D poly
- Easy-access top loading padded back laptop compartment
- Zippered, padded main compartment with tablet/ereader sleeve
- Padded front compartment with organization panel
- Easy-access front zippered pocket
- Padded shoulder straps
- Laptop sleeve: 14.5"h x 10"w x 1"d; fits most 15" laptops
- Dimensions: 15.75"h x 10.25"w x 4"d
- Capacity: 750 cu.in./12.3L
- Weight: 1.2 lbs./0.51kg