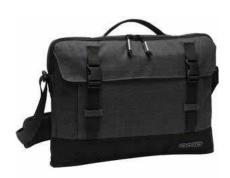

## OGIO® Apex 15 Slim Case 417051

Don't let its heathered good looks fool you. Less is more in this streamlined case that protects your devices and yet has ample room for files, folders and must-haves.

- TPE-backed two-tone 600D poly
- Easy-access top loading padded laptop compartment
- Front flap zippered pocket for easy decoration access
- Double buckle front flap closure
- Interior mesh organizer pockets
- Back panel pocket
- Pullman handle attachment sleeve
- Adjustable shoulder strap
- Laptop sleeve: 10"h x 15"w x 1.5"d; fits most 15" laptops
- Dimensions: 10.75"h x 15.75"w x 2"d
- Capacity: 500 cu.in./8.2LWeight: 1.2 lbs./0.51kg