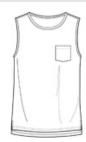

# DISCONTINUED District<sup>®</sup> Juniors Soft Wash Muscle Tank. DT4301

Show off your arms (and a little attitude) with this garmentw ashed tank.

- 3.7-ounce, 100% ring spun combed cotton, 40 singles
- Left chest pocket

### CARE INSTRUCTIONS

Machine wash cold with like colors, non-chlorine bleach

when needed. Do not use fabric softener. Tumble dry low.

front

back

HOW TO MEASURE