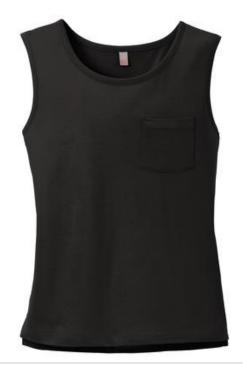

# DISCONTINUED District<sup>®</sup> Juniors Soft Wash Muscle Tank. DT4301

Show off your arms (and a little attitude) with this garmentw ashed tank.

- 3.7-ounce, 100% ring spun combed cotton, 40 singles
- Left chest pocket