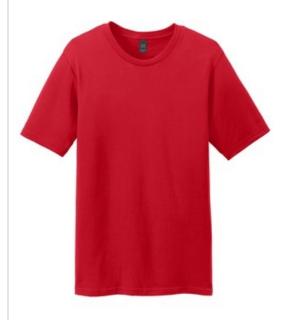

## **DISCONTINUED District<sup>®</sup> Young Mens Bouncer** Tee. DT7000

No lightweights allowed. This hefty tee grants you instant access to a statement look with heavyweight ring spun softness

- 6.6-ounce, 100% ring spun combed cotton, 16 singles
- Tear-away tag
- Light Heather Grey 90/10 ringspun combed cotton/poly