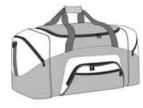

## Standard Colorblock Sport Duffel. BG99

Our best-selling, budget-friendly duffel is sized for for sport

- 600 denier polyester canvas with 210 denier polyester
- D-shaped zippered entry for easy access in main compartment
- Two large zippered end pockets
- Two exterior zippered pockets on front
- Padded handle
- Detachable, adjustable shoulder strap
- Two front zippered pockets
- Two large side pockets
- Dimensions: 12.75"h x 27.25"w x 13.5"d; Approx. 4,690

Note: Bags not intended for use by children 12 and under. Includes a California Prop 65 and social responsibility hangtag.

front

back