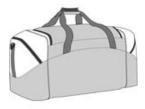

## Standard Colorblock Sport Duffel. BG99

Our best-selling, budget-friendly duffel is sized for for sport

- 600 denier polyester canvas with 210 denier polyester
- D-shaped zippered entry for easy access in main compartment
- Two large zippered end pockets
- Two exterior zippered pockets on front
- Padded handle
- Detachable, adjustable shoulder strap
- Two front zippered pockets
- Two large side pockets
- Dimensions: 12.75"h x 27.25"w x 13.5"d; Approx. 4,690

Note: Bags not intended for use by children 12 and under. Includes a California Prop 65 and social responsibility hangtag.

front

back