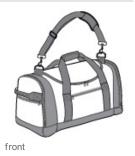

## Port Authority<sup>®</sup> Voyager Sports Duffel. BG800

Made to travel, this sporty duffel has a large easy-access main compartment and two separate end pockets for shoes and clothes.

- 1,680 denier dobby and 600 denier polyester
- Extra large main compartment with D-shaped zippered entry
- Large end pocket and shoe bag end pocket
- Two flat zippered pockets on each end for smaller items
- Zippered front pocket
- Detachable, adjustable, padded shoulder strap
- Padded carrying handle
- Removable bottom board for added load support
- Dimensions:13" h x 24.5" w x 11.5" d; Approx. 3,663 cubic inches