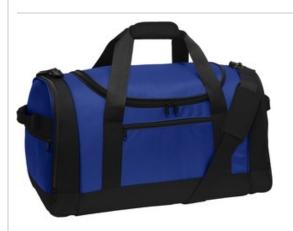

## Port Authority<sup>®</sup> Voyager Sports Duffel. BG800

Made to travel, this sporty duffel has a large easy-access main compartment and two separate end pockets for shoes and clothes.

- 1,680 denier dobby and 600 denier polyester
- Extra large main compartment with D-shaped zippered entry
- Large end pocket and shoe bag end pocket
- Two flat zippered pockets on each end for smaller items
- Zippered front pocket
- Detachable, adjustable, padded shoulder strap
- Padded carrying handle
- Removable bottom board for added load support
- Dimensions:13" h x 24.5" w x 11.5" d; Approx. 3,663 cubic inches