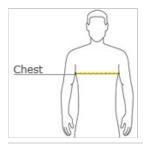

## **HOW TO MEASURE**

### CHEST WIDTH

Measure under the arm and around the fullest part of the chest with arms down, keeping tape horizontal.

### SIZE CHART

|       | XS    | S     | М     | L     | XL    | 2XL   | 3XL       |
|-------|-------|-------|-------|-------|-------|-------|-----------|
| Chest | 33-35 | 35-38 | 38-41 | 43-44 | 45-48 | 48-52 | 53 1/2-56 |