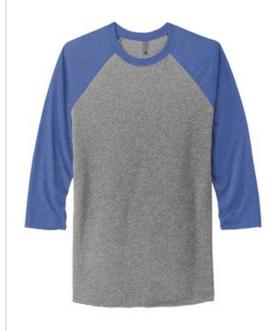

# Next Level<sup>™</sup> Unisex Tri-Blend 3/4-Sleeve Raglan Tee. NL6051

- 4.3-ounce, 50/25/25 poly/combed ring spun cotton/rayon,
  32 singles
- 1x1 rib knit neck
- Single-needle stitch at neck
- Collar and coverstitch match sleeve color
- Tear-away label
- Side seamed
- Curved bottom hem
- Flatlock finish

#### **COLOR INFORMATION**

Envy/ Hthr White Prem Hthr/ Hthr White

Prem Hthr/ VTG Black

VTG Black/ Hthr White

VTG Black/ Prem Hthr

VTG Navy/ Prem Hthr

VTG Pink/ Hthr White

VTG Red/ Hthr White

VTG Red/ Prem Hthr

VTG Royal/ Hthr White

VTG Royal/ Prem Hthr