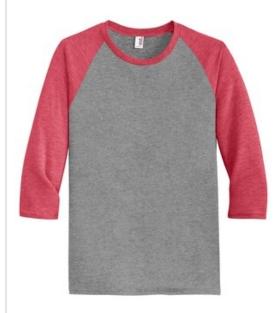

# DISCONTINUED Anvil $^{\rm \tiny IR}$ Tri-Blend 3/4-Sleeve Raglan Tee. AN6755

- 4.2-ounce, 50/25/25 poly/combed ring spun cotton/rayon
- TearAw ay<sup>™</sup> label
- Side seamed
- Contrast color set-in collar
- Single-needle topstitched back neck
- Double-needle sleeves and hem
- Please note: This product is transitioning fromAnvil labels to Anvil by Gildan labels. Your order may contain a combination of both labels.