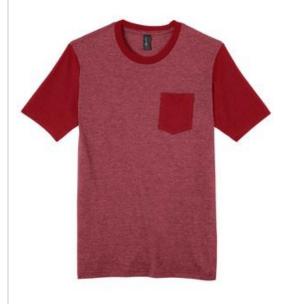

## CLOSEOUT District<sup>®</sup> Young Mens Very Important Tee<sup>®</sup> with Contrast Sleeves and Pocket. DT6000SP

Contrast sleeves and a pocket add a whole new level of importance.

- 4.3-ounce, 100% ring spun combed cotton, 30 singles
- 50/50 ring spun combed cotton/poly (Heathers)
- 90/10 ring spun combed cotton/poly (White/Light Heather Grey)
- Tear-away tag
- Left chest pocket