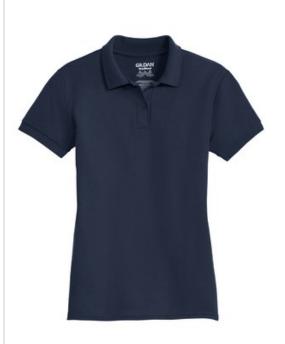

## DISCONTINUED Gildan<sup>®</sup> Ladies DryBlend<sup>®</sup> 6-Ounce Double Pique Sport Shirt. 72800L

- 6-ounce, 65/35 poly/ring spun cotton double pique knit
- DryBlend moisture-wicking properties
- Missy contoured silhouette
- Heat transfer label
- Contoured w elt collar and cuffs
- 2-button clean-finished reverse placket with reinforced bottom box
- Dyed-to-match buttons
- Side seamed
- Double-needle bottom hem