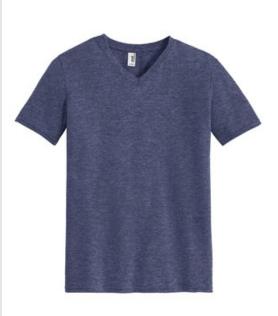

## Anvil<sup>®</sup> Tri-Blend V-Neck Tee. 6752

- 4.2-ounce, 50/25/25 poly/combed ring spun cotton/rayon
- TearAway<sup>™</sup> label
- Shoulder-to-shoulder taping
- 5/8" seamed, mitered v-neck collar
- Single-needle topstitched front neck
- Side seamed
- Double-needle sleeves and bottom hem
- Tubular