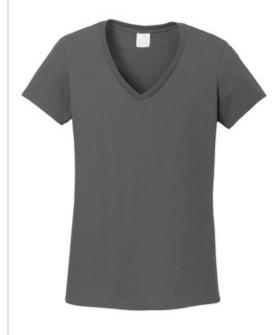

# Gildan<sup>®</sup> Ladies Heavy Cotton<sup>™</sup> 100% Cotton V-Neck T-Shirt. 5V00L

- 5.3-ounce, 100% cotton
- 90/10 cotton/poly (Sport Grey)
- Taped neck and shoulders
- Mitered 1/2" v-neck collar
- Semi-fitted side-seamed body
- Cap sleeves