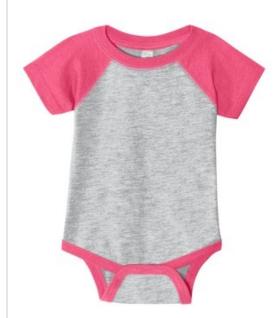

## Rabbit Skins<sup>™</sup> Infant Baseball Fine Jersey Bodysuit. RS4430

This baseball-style bodysuit will have your baby cheering for the home team. Raglan sleeves and contrast ribbed leg openings give this bodysuit an all-star look.

- 4.5-ounce, 100% combed ring spun cotton fine jersey
- 60/40 combed ring spun cotton/poly vintage heathered fine jersey (vintage colors)
- Side seamed
- Flatlock stitch ribbed collar and raglan armholes
- EasyTear<sup>™</sup> label for additional comfort and ability to brand as your own
- Double-needle sleeves
- Double-needle ribbed binding on leg openings
- Innovative three-snap closure