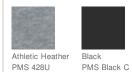

g spun cotton/poly, 32 singles
- Dark Grey Heather: 4.2-ounce, 52/48 Airlume combed and ring spun cotton/poly, 32 singles

### CARE INSTRUCTIONS

Machine wash warm, inside out, with like colors. Only noncholorine bleach. Tumble dry low. Medium iron. Do not iron decoration. Do not dry clean.







back

#### HOW TO MEASURE



## BUST

Measure under the arm and around the fullest part of the bust with arms down, keeping tape horizontal.

#### SIZE CHART

|      | S     | М         | L              | XL             | 2XL            |
|------|-------|-----------|----------------|----------------|----------------|
| Size | 6-8   | 8-10      | 10-12          | 14-18          | 20-22          |
| Bust | 30-32 | 32-33 1/2 | 33 1/2- 35 1/2 | 35 1/2- 37 1/2 | 37 1/2- 39 1/2 |

# COLOR INFORMATION







Red



White PMS White C