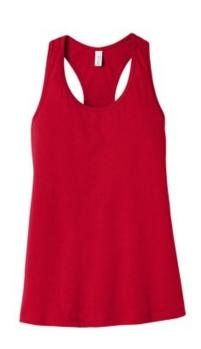

# BELLA+CANVAS<sup>®</sup> Women's Jersey Racerback Tank. BC6008

- Relaxed fit
- Tear-away label
- Side seamed
- 4.2-ounce, 100% Airlume combed and ring spun cotton, 32 singles
- Athletic Heather: 4.2-ounce, 90/10 Airlume combed and ring spun cotton/poly, 32 singles
- Dark Grey Heather: 4.2-ounce, 52/48 Airlume combed and ring spun cotton/poly, 32 singles