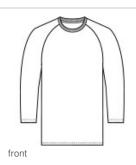

# Port & Company<sup>®</sup> Core Blend 3/4-Sleeve Raglan Tee. PC55RS

• 5.5-ounce, 50/50 cotton/poly

- Made with up to 5% recycled polyester from plastic bottles

A classic, moisture-wicking team look at a great value.