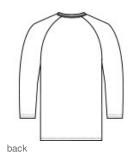

# Port & Company<sup>®</sup> Core Blend 3/4-Sleeve Raglan Tee. PC55RS

• 5.5-ounce, 50/50 cotton/poly

- Made with up to 5% recycled polyester from plastic bottles

A classic, moisture-wicking team look at a great value.