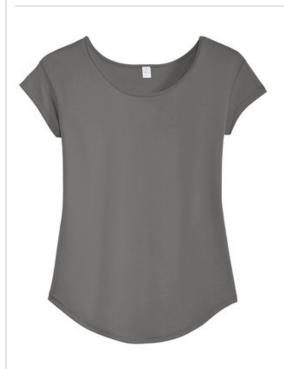

## DISCONTINUED. Alternative Women's Origin Cotton Modal T-Shirt. AA3499

The opposite of your "basic" tee. The Origin mixes a wider, higher neckline and a high-low hem for a contemporary silhouette.

- 4.42-ounce, 60/40 cotton/modal
- Relaxed fit
- Slight drop shoulder detail
- Scoop neckline with binding detail
- Shirttail hem