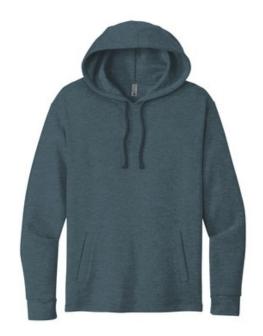

# Next Level<sup>™</sup> Unisex Malibu Pullover Hoodie. NL9300

- 7.4-ounce, 60/40 cotton/poly
- CVC blend
- Twill back neck tape
- Aluminum grommets
- Dyed-to-match drawcord
- Welt pocket
- 1x1 rib knit cuffs
- Double-needle open hem
- Side seamed
- Tear-away label