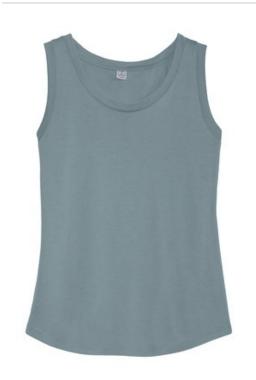

## DISCONTINUED Alternative Women's Muscle Cotton Modal Tank Top. AA2830

Flex your athleticism and style in this tank with its wider armholes and a more structured silhouette.

- 4.42-ounce, 60/40 cotton/modal
- Classic fit
- Set-in self-neckband
- Slight shirttail hem