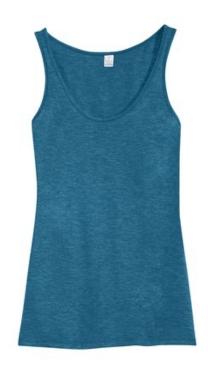

## **DISCONTINUED Alternative<sup>®</sup> Airy Melange** Burnout Tank. AA2833

This tank defies expectations with its worn-in, weathered look, classic fit and extra long hem.

- 3.1-ounce, 50/50 poly/rayon
- Scoop neckline
- Side slit detailing at hem
- Double-needle stitching detail