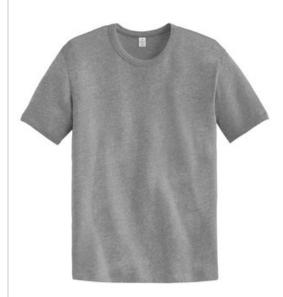

## **DISCONTINUED Alternative The Keeper Vintage** 50/50 Tee. AA5050

Our first 50/50 blend tee is the last one you'll ever want. Breathable and cool, The Keeper is made to live with you.

- 4.4-ounce, 50/50 cotton/poly
- Classic fit
- Tear-away label
- Bound neck
- Blind stitch hem

Vintage 50/50 fabric infuses each garment with unique character. Please allow for slight color variations. Alternative Apparel reserves the right to prohibit the addition to any Alternative Apparel product any mark, name, design or logo that does not meet the high standards of the brand. Please contact your sales representative with questions. These products may not be resold without embellishment.