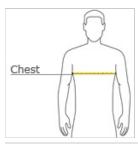

#### **HOW TO MEASURE**

### CHEST WIDTH

Measure under the arm and around the fullest part of the chest with arms down, keeping tape horizontal.

SIZE CHART

|       | XS    | XS    | S     | S     | М     | М     | L     | L     | XL    | XL    | 2XL   | 3XL   | 3XL   | 4XL   | 4XL   |
|-------|-------|-------|-------|-------|-------|-------|-------|-------|-------|-------|-------|-------|-------|-------|-------|
| Chest | 32-34 | 32-34 | 35-37 | 35-37 | 38-40 | 38-40 | 41-43 | 41-43 | 44-46 | 44-46 | 47-49 | 50-53 | 50-53 | 54-57 | 54-57 |