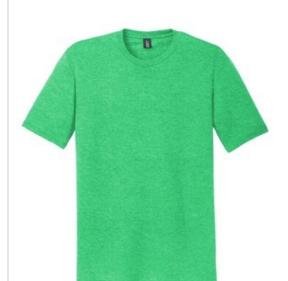

# District <sup>®</sup> Perfect Tri<sup>®</sup>Tee. DM130

Three yarns form the perfect easygoing look.

- 4.5-ounce, 50/25/25 poly/combed ring spun combed cotton/rayon, 32 singles
- Tear-away label
- 1X1 rib knit neck
- shoulder to shoulder taping

Please note: This product is transitioning from woven labels to tear-away labels. Your order may contain a combination of both labels.

Tri-Blend fabric infuses each garment with unique character. Please allow for slight color variations. Due to the heat sensitivity of tri-blend fabrics, special care must be taken throughout the printing process. Consult your decorator or ink supplier for best printing practices.