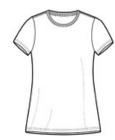

# District <sup>®</sup> Women's Perfect Tri<sup>®</sup> Tee. DM130L

The perfect tee crafted from three yarns for carefree style.

- 4.5-ounce, 50/25/25 poly/combed ring spun cotton/rayon, 32 singles
- 1X1 rib knit neck
- Shoulder to shoulder taping
- Tear-away tag

Machine wash cold with like colors. Only non-chlorine bleach when needed. Tumble dry low. Warm iron if necessary.

front

back