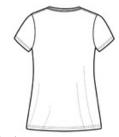

Machine wash cold with like colors. Only non-chlorine bleach when needed. Tumble dry low. Warm iron if necessary.

front

back