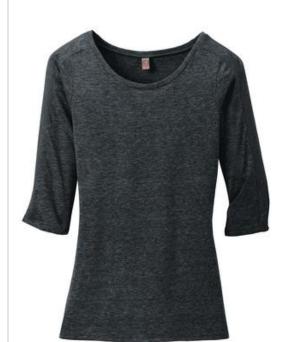

## **CLOSEOUT** District Made<sup>®</sup> Ladies Tri-Blend Lace 3/4-Sleeve Tee. DM444

Lace insets down the shoulders and arms add a feminine touch to this heathered tee.

- 4.4-ounce, 50/38/12 poly/ring spun combed cotton/rayon, 30 singles
- 80/20 cotton/poly lace insets