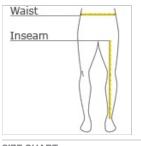

#### HOW TO MEASURE

WAIST Measure around the smallest part of the natural waist.

#### INSEAM

Measure a similar style pant that fits well and is the desired length. Measure from the crotch seam to the hem.

#### SIZE CHART

|       | XS    | S     | М     | L     | XL    | 2XL   | 3XL   | 4XL   |
|-------|-------|-------|-------|-------|-------|-------|-------|-------|
| Waist | 25-27 | 28-30 | 31-33 | 34-36 | 37-39 | 40-42 | 43-45 | 46-48 |