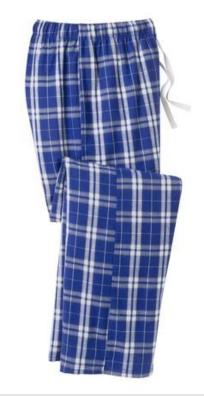

## District<sup>®</sup> Flannel Plaid Pant. DT1800

Classic flannel goes fashion-forward.

- 4.3-ounce, 100% ring spun combed cotton
- Yarn dye plaid
- Tear-away label
- Elastic waistband with functional twill tape drawcord
- Faux fly

Please note: This product is transitioning from woven labels to tear-away labels. Your order may contain a combination of both labels.

### CARE INSTRUCTIONS

Machine wash cold. Tumble dry low. Cool iron if necessary. Non-chlorine bleach.

front

back