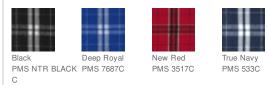

- Elastic waistband with functional twill tape drawcord
- Faux fly

Please note: This product is transitioning from woven labels to tear-away labels. Your order may contain a combination of both labels.

### CARE INSTRUCTIONS

Machine wash cold. Tumble dry low. Cool iron if necessary. Non-chlorine bleach.



front



back

#### HOW TO MEASURE



WAIST Measure around the smallest part of the natural waist.

#### INSEAM

Measure a similar style pant that fits well and is the desired length. Measure from the crotch seam to the hem.

#### SIZE CHART

|       | XS    | S     | М     | L     | XL    | 2XL   | 3XL   | 4XL   |
|-------|-------|-------|-------|-------|-------|-------|-------|-------|
| Waist | 25-27 | 28-30 | 31-33 | 34-36 | 37-39 | 40-42 | 43-45 | 46-48 |

#### COLOR INFORMATION