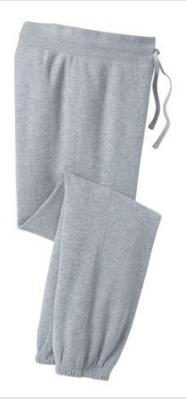

# Juniors Core Fleece Pant. DT294

The official outfit for chilling. Elastic cuffs are ready for scrunching.

- 8.3-ounce, 60/40 cotton/poly fleece
- Elastic waistband with functional twill tape drawcord