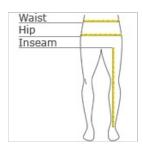

### HOW TO MEASURE

#### WAIST

Measure around the smallest part of the natural waist.

## INSEAM

Measure a similar style pant that fits well and is the desired length. Measure from the crotch seam to the hem.

#### HIPS

With feet together, measure around the fullest part of hips, keep tape horizontal.

**COLOR INFORMATION**