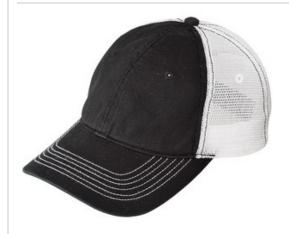

# District<sup>®</sup> Mesh Back Cap. DT607

- 100% cotton twill with 100% polyester soft mesh
- Unstructured
- Low profile
- Hook and loop closure