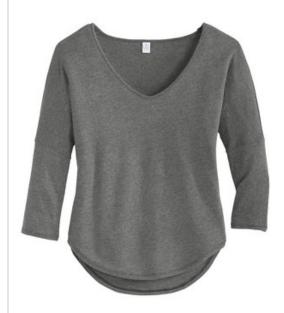

## DISCONTINUED Alternative Women's The Curveball Vintage 50/50 Tee. AA5062

Exclusive Style! When life throws you a curveball, we suggest you wear it. The Dolman silhouette and vintage softness make this top look great and feel even better.

- 4.4-ounce, 50/50 cotton/poly
- Classic fit
- Tear-away label
- Binding at neckline
- Curved shirttail hem

Vintage 50/50 fabric infuses each garment with unique character. Please allow for slight color variations.