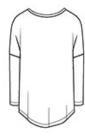

men's The Curveball Vintage 50/50 Tee. AA5062



Exclusive Style! When life throws you a curveball, we suggest you wear it. The Dolman silhouette and vintage softness make this top look great and feel even better.

- 4.4-ounce, 50/50 cotton/poly
- Classic fit
- Tear-away label
- Binding at neckline
- Curved shirttail hem

Vintage 50/50 fabric infuses each garment with unique character. Please allow for slight color variations.

Alternative Apparel reserves the right to prohibit the addition to any Alternative Apparel product any mark, name, design or logo that does not meet the high standards of the brand. Please contact your sales representative with questions.

These products may not be resold without embellishment.

## **CARE INSTRUCTIONS**

Machine wash cold. Tumble dry low.



front



back

## **HOW TO MEASURE**



BUST

Measure under the arm and around the fullest part of the bust with arms down, keeping tape horizontal.

COLOR INFORMATION