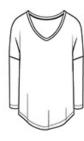

native Women's The Curveball Vintage 50/50 Tee. AA5062



Exclusive Style! When life throws you a curveball, we suggest you wear it. The Dolman silhouette and vintage softness make this top look great and feel even better.

- 4.4-ounce, 50/50 cotton/poly
- Classic fit
- Tear-away label
- Binding at neckline
- Curved shirttail hem

Vintage 50/50 fabric infuses each garment with unique character. Please allow for slight color variations.

Alternative Apparel reserves the right to prohibit the addition to any Alternative Apparel product any mark, name, design or logo that does not meet the high standards of the brand. Please contact your sales representative with questions.

These products may not be resold without embellishment.

## **CARE INSTRUCTIONS**

Machine wash cold. Tumble dry low.



front



back

## **HOW TO MEASURE**



BUST

Measure under the arm and around the fullest part of the bust with arms down, keeping tape horizontal.

COLOR INFORMATION