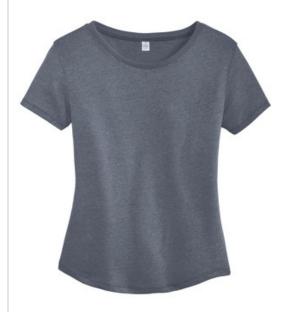

## **DISCONTINUED Alternative Women's Backstage** Vintage 50/50 Tee. AA5064

Exclusive Style! Music was the influence behind our Backstage Tee. Stylish yet comfortable, this tee is sure to make the top of your playlist.

- 4.4-ounce, 50/50 cotton/poly
- Relaxed fit
- Tear-away label
- Set-in neckline
- Curved shirttail hem

Vintage 50/50 fabric infuses each garment with unique character. Please allow for slight color variations.