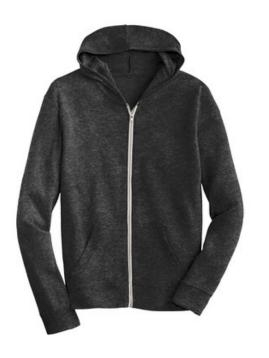

## DISCONTINUED Alternative Eco-Jersey<sup>™</sup> Zip Hoodie. AA1970

Light enough to layer or wear alone, this hoodie is the kind of staple you'll return to again and again.

- 4.13-ounce, 50/38/12 poly/cotton/rayon
- 50% polyester (6.25% recycled), 38% cotton (6.25% organic), 12% rayon
- Classic fit
- Split kangaroo pocket
- Rib hems