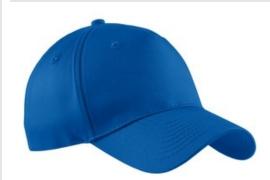

# Port & Company<sup>®</sup> Five-Panel Twill Cap. CP86

One of our best sellers, the 5-panel construction offers a clean surface for decoration.

Fabric: 100% cotton twillStructure: StructuredProfile: High

Closure: Hook and loop