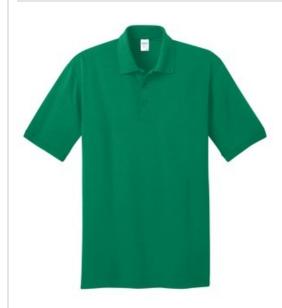

# Port & Company<sup>®</sup> Core Blend Jersey Knit Polo. KP55

With an easy-to-care-for blend and a stain-release finish, this comfortable polo is a real value.

- 5.5-ounce, 50/50 cotton/poly
- Made with up to 5% recycled polyester from plastic bottles
- Stain-release finish
- 1x1 rib knit collar and cuffs
- 3-button placket with dyed-to-match buttons
- Double-needle hem