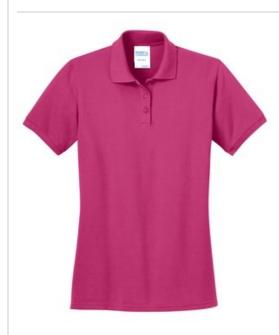

## CLOSEOUT Port & Company<sup>®</sup> Ladies Ring Spun Pique Polo. LKP150

With 100% ring spun cotton for superior softness and a soilrelease finish for an always-neat appearance, this durable polo is perfect for uniforming.

- 6.5-ounce, 100% ring spun triple pique knit cotton
- Soil-release finish
- Contoured body for feminine fit
- 1x1 rib knit collar and cuffs
- · Coverstitched shoulders, armholes and cuffs
- 4-button placket
- Dyed-to-match buttons
- Side seamed
- Double-needle hem