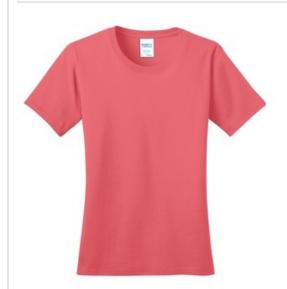

## **Ladies Ring Spun Cotton Tee. LPC150**

Soon to be your favorite tee. Discover the extra soft difference 100% ring spun cotton makes in this finer, smooth-faced and durable must-have tee that features 1-inch extra length in the body.

- 5.5-ounce, 100% ring spun cotton
- 90/10 ring spun cotton/poly(Athletic Heather)
- Removable tag for comfort and relabeling
- Side seamed with a contoured body for a feminine fit