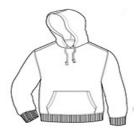

# COMFORT COLORS <sup>®</sup> Ring Spun Hooded Sweatshirt, 1567

- 9.5-ounce, 80/20 ring spun cotton/poly
- Soft-washed, garment-dyed fabric
- Jersey-lined hood with drawcord
- Rolled forward shoulder
- Back patch
- Twill-taped back neck
- Twill label
- Side seamed
- Pouch pocket
- 1x1 rib knit on cuffs and hem
- Double-needle armholes, cuffs and hem

front

Daoit