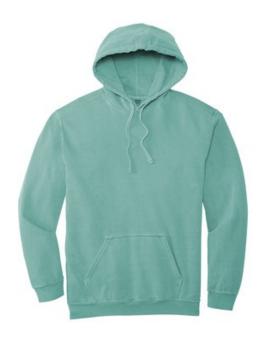

# COMFORT COLORS <sup>®</sup> Ring Spun Hooded Sweatshirt, 1567

- 9.5-ounce, 80/20 ring spun cotton/poly
- Soft-washed, garment-dyed fabric
- Jersey-lined hood with drawcord
- Rolled forward shoulder
- Back patch
- Twill-taped back neck
- Twill label
- Side seamed
- Pouch pocket
- 1x1 rib knit on cuffs and hem
- Double-needle armholes, cuffs and hem