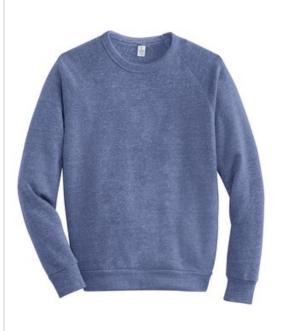

## Alternative Champ Eco<sup>™</sup>-Fleece Sweatshirt. AA9575

This champ reigns supreme in versatility and style. A fleece that can go anywhere-this relaxed, athletic style is a perfect match for whatever you bring to the ring.

- 6.49-ounce, 50/46/4 poly/cotton/rayon
- 50% polyester(6.25% recycled), 46% cotton(6.25% organic), 4% rayon
- Classic fit
- Bound ribbed neckband
- Raglan sleeves
- Ribbed sleeve cuffs and hem

Eco-Fleece fabric infuses each garment with unique character. Please allow for slight color variations. Alternative Apparel reserves the right to prohibit the addition to any Alternative Apparel product any mark, name, design or logo that does not meet the high standards of the brand. Please contact your sales representative with questions. These products may not be resold without embellishment. CARE INSTRUCTIONS