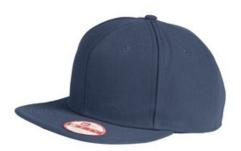

# New Era<sup>®</sup> Original Fit Flat Bill Snapback Cap. NE402

This best-selling cap is reminiscent of the one that made New Era famous-a flat bill, high profile and classic snapback closure.

■ Fabric: 100% polyester Structure: Structured • Profile: High

• Closure: 7-position adjustable snap

New Era products may not be resold without embellishment.

front

back