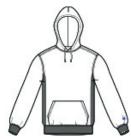

### **HOW TO MEASURE**

## CHEST WIDTH

Measure under the arm and around the fullest part of the chest with arms down, keeping tape horizontal.