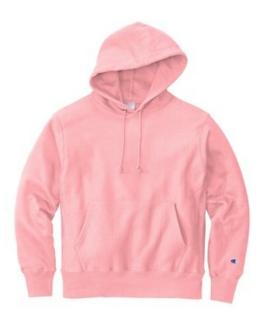

# Champion $^{\mbox{\scriptsize $B$}}$ Reverse Weave $^{\mbox{\scriptsize $B$}}$ Hooded Sweatshirt S101

- 12-ounce, 82/18 cotton/poly fleece
- 77/23 cotton/poly (Oxford Grey)
- 66/34 cotton/poly (Charcoal Heather)
- 80/20 cotton/poly (Ash)
- Reverse Weave cross-grain cut resists shrinkage
- Two-ply hood with dyed-to-match drawcords
- 1x1 rib knit side panels, sleeve cuffs and hem
- Front pouch pocket
- Embroidered Champion C logo at left cuff
- Woven back neck label