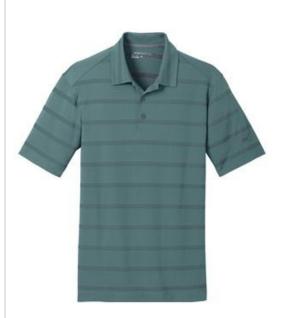

## Nike Dri-FIT Fade Stripe Polo. 677786

Subtle horizontal stripes combine with Dri-FIT moisture management technology in this polo that keeps you dry on and off the course. Design details include a self-fabric collar, three-button placket and open hem sleeves. The contrast Swoosh design trademark is embroidered on the left sleeve. Made of 3.4-ounce, 100% polyester Dri-FIT fabric.