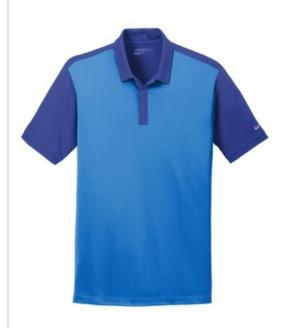

# DISCONTINUED Nike Dri-FIT Colorblock Icon Modern Fit Polo. 746101

Inspired by styles w orn by top Nike Golf athletes, this polo has a bold contrast collar and sleeves for immediate impact. Dri-FIT moisture management technology ensures cooler, drier performance. Design details include a self-fabric collar, contrast three-button placket w ith dyed-to-match buttons and open hem sleeves. A metallic silver Sw oosh design trademark is on the left sleeve. Made of 5.2-ounce, 100% polyester Dri-FIT fabric. Modern fit is slightly tailored through the chest, arms and w aist.